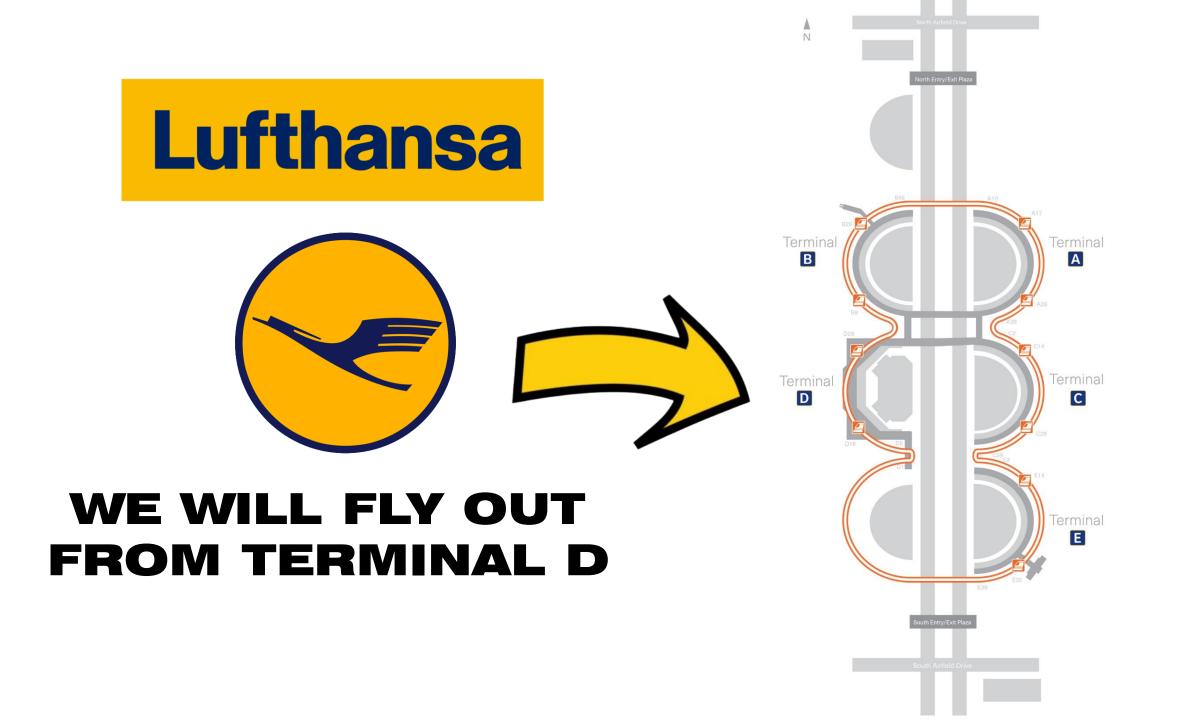

#### **AIRLINE: LUFTHANSA GROUP**

**REFERENCE CODE/NUMBER: J2A23RODRI** 

# **DEPARTING DFW AIRPORT TO FRANKFURT, GERMANY JULY 29:** Flight LH 439 from Dallas at 3:40PM **JULY 30:** Arriving to Frankfurt at 8:15AM

# DEPARTING FRANKFURT TO TEL AVIV, ISRAEL > JULY 30: Flight LH 686 from Frankfurt at 10:15AM > JULY 30: Arriving to Tel Aviv at 3:25PM