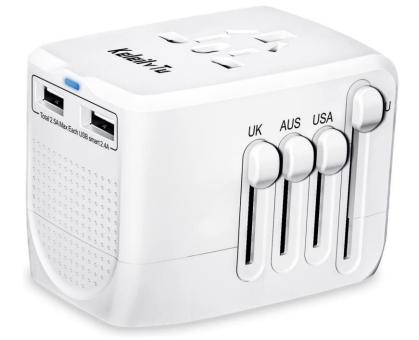

## **ADAPTERS**

## CONVERTERS

### THIS IS ANOTHER WAY TO VERIFY YOUR ELECTRONICS ARE DUAL VOLTAGE

### THESE ITEMS REQUIRE CONVERTERS