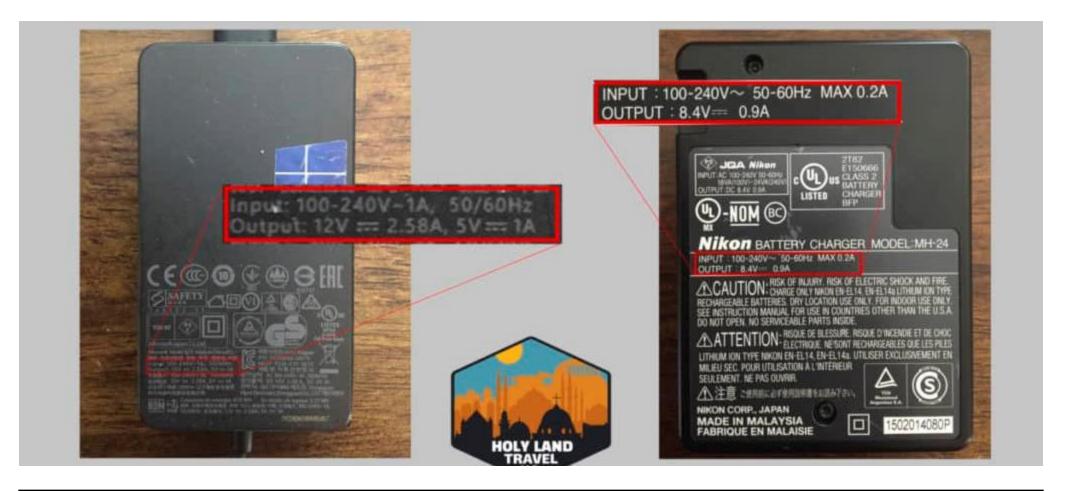

## **ADAPTERS**

## CONVERTERS

### THIS IS ANOTHER WAY TO VERIFY YOUR ELECTRONICS ARE DUAL VOLTAGE

### THESE ITEMS REQUIRE CONVERTERS