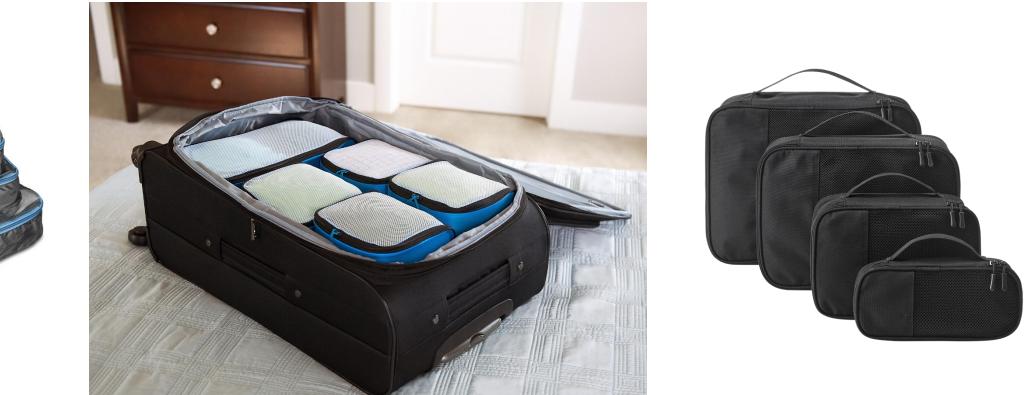

# PACKING YOUR CHECK-IN LUGGAGE

# **50 LBS MAX**

# PACKING YOUR CHECK-IN LUGGAGE 50 LBS MAX

## RECOMMENDATIONS

**PACKING CUBES ARE HIGHLY RECOMMENDED** 

**TO SAVE SPACE AND ORGANIZE YOUR ITEMS** 