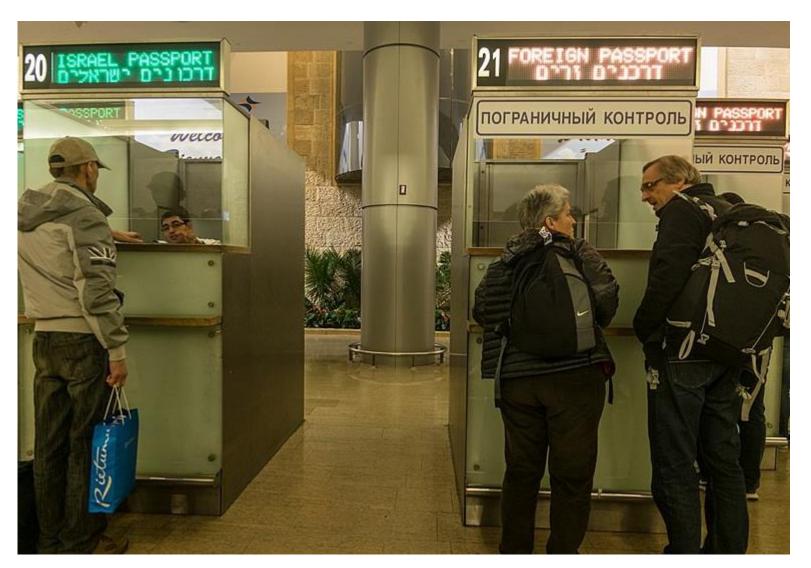

### EACH FAMILY WILL GO THROUGH ISRAELI PASSPORT CONTROL

#### FREQUENTLY ASKED QUESTIONS

- Your legal name
- Reason for visit
- Mother or Father's name(s)
- Length of visit