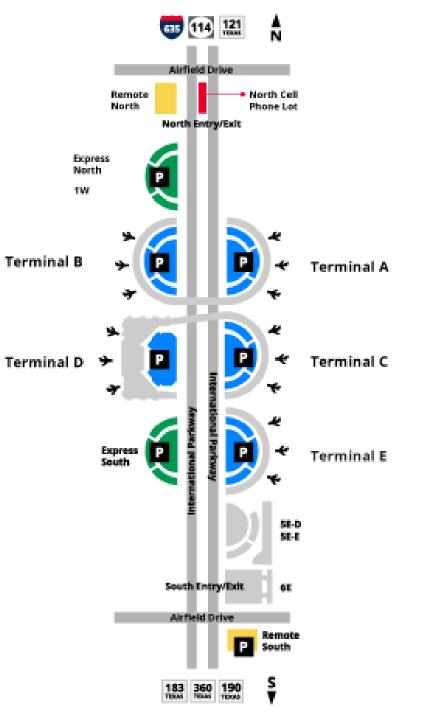

#### Parking Information

#### **Terminal Map**

#### **Terminal Benefits**

- Convenient parking directly next to all five DFW terminals
- Closest to gate
- Parking guidance system in garages A, D and E
- Prepaid Parking Available (\*Not Valid for DFW Airport Valet)
- ADA spaces available on Levels 1 and 3 for direct terminal access
- For more ADA parking information, please visit the Accessibility page