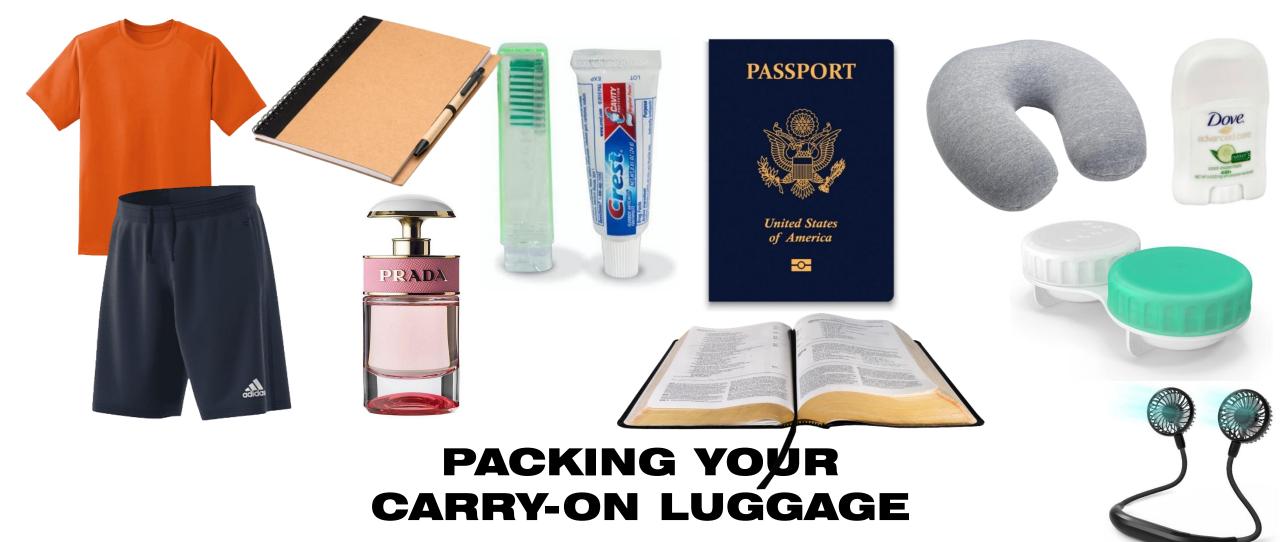

# PACKING YOUR CARRY-ON LUGGAGE

REMINDER: IT'S ALWAYS GOOD TO PACK A SET OF CLOTHES IN YOUR CARRY-ON JUST IN CASE.

WE BRING A COMFY SET OF CLOTHES TO CHANGE INTO IN THE PLANE -OR- CHANGE INTO SOMETHING COMFY BEFORE THE FLIGHT.

# **PACKING YOUR CARRY-ON LUGGAGE**

myEharge